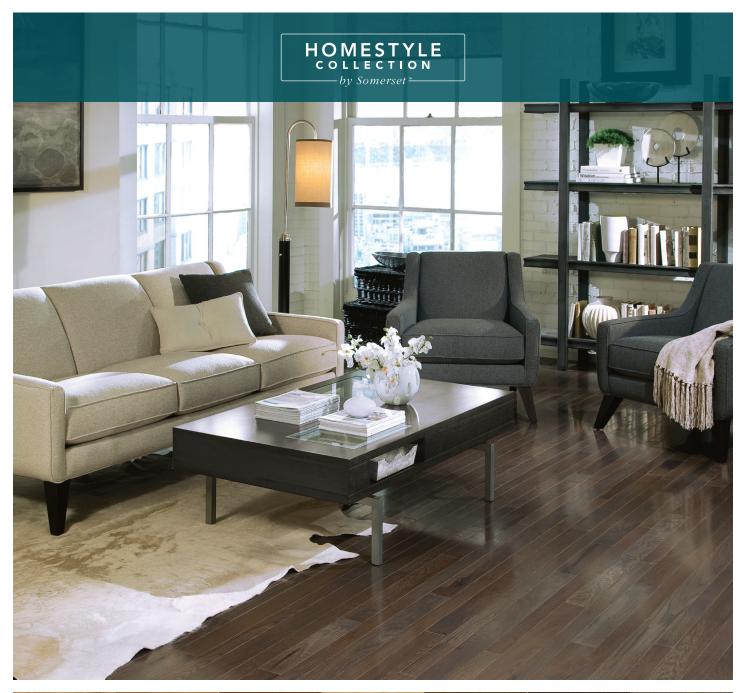

SOLID APPALACHIAN OAK FLOORING WITH THE ADDED DESIGN FEATURE OF A FOUR-SIDED EASED EDGE.